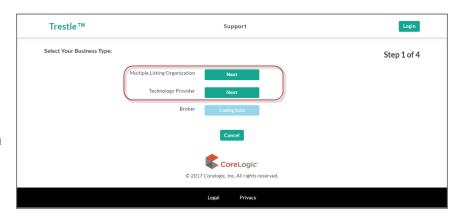

 In Step 1, select your business type.
 To continue, click the Next button appearing beside either Multiple Listing Organization or Technology Provider.

• In Step 2, enter your Primary Contact Information. As the person completing the subscription forms, you are probably the Primary Contact who will be responsible for general administration of your organization's Trestle account.