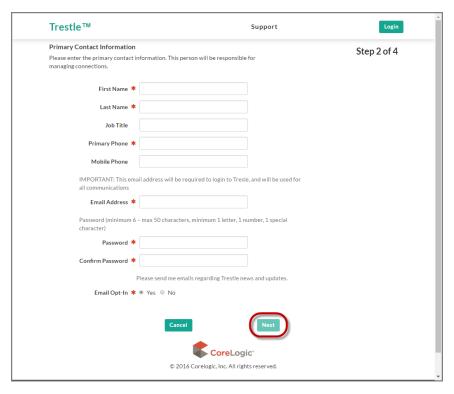

 In Step 1, select your business type.
 To continue, click the Next button appearing beside either Multiple Listing Organization or Technology Provider.

• In Step 2, enter your Primary Contact Information. As the person completing the subscription forms, you are probably the Primary Contact who will be responsible for general administration of your organization's Trestle account.

The Primary
Contact must be
someone from your
organization who
has the authority to
approve the Trestle
subscription

<u>agreement on behalf of your company.</u> If that is not you, please be prepared to provide that person's contact information instead.

To enhance security, a strong password is required. Consequently, your password must contain at least one uppercase letter, one lowercase letter, one number, and one of the special characters listed above the password (such as # or @).

When you have entered all the required Primary Contact Information, click Next.

• In Step 3, enter your Company Information.

Be prepared to enter the full legal name of your corporation, as well as the state of incorporation.