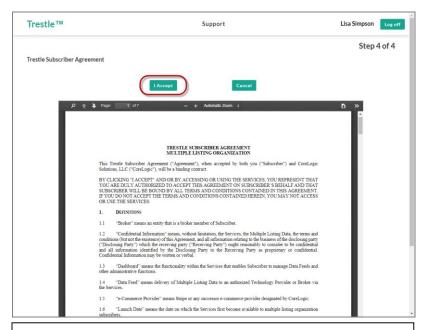

You must click the Trestle link and Login to finish the subscription process.

 In Step 4, you are asked to accept the subscription agreement following your initial login to Trestle. Please review and click I Accept.

Welcome aboard!

You will find the tools to support document searching, navigation, zoom, and saving a local copy of the agreement directly above the Trestle Subscriber Agreement

<Top>