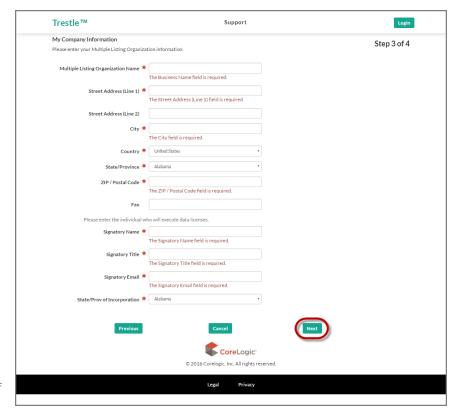

When you have entered all the required Primary Contact Information, click Next.

• In Step 3, enter your Company Information.

Be prepared to enter the full legal name of your corporation, as well as the state of incorporation.

Also be prepared to enter the signatory name, title, and email address of the person in your company who will execute data license agreements with technology providers via Trestle. This will typically be the chief executive officer of your company, but might be another officer of your Multiple Listing Organization.

When you have entered all the required Company Information, click Next.

After you complete Step 3, the Primary Contact entered in Step 1 will receive an email that will include a link to the Trestle login page.